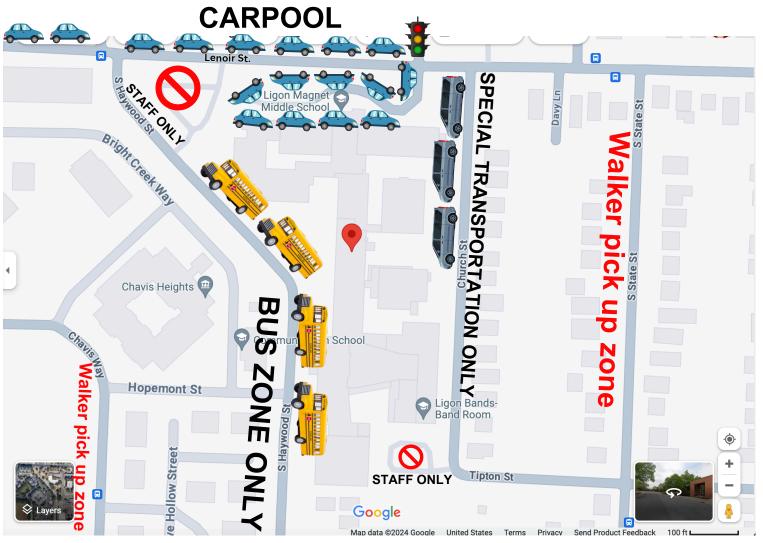

## LIGON Before & After School Transportation Traffic Patterns

- Carpool line starts on Lenoir St. at East St. and goes through the circle at the front of the school. Please unload or load along the full length of the sidewalk.
- Haywood St. is a BUS ONLY ZONE. No student drop off or pick up should happen on Haywood.
- Church St. is a Special Education Van Zone ONLY. No student drop off or pick up should happen on Church St. unless directed by afternoon carpool teachers to wait on Church St. for your late student.
- No student drop offs or pick ups should happen in the Tipton St. lot by the gym. This lot is for staff ONLY.
- No student drop offs or pick ups should happen in the parking lot at the corner of Lenoir St. and Haywood St.
- Walkers should be not picked up on Haywood St. or Church St. or in front of the school on Lenoir St.